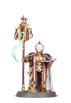

#### **Lord-Exorcist**

Role: LeaderQuantity: 1

140pts

• Artefact: God-forged Blade