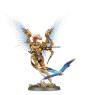

# **Stormcast Max**



Play Type: Matched Play | Game Type: Battlehost | Grand Alliance: Order | Allegiance:

**Stormcast Eternals** 

Stormhost: HAMMERS OF SIGMAR

# Leaders



## **Knight-Venator**

Role: LeaderQuantity: 1

120pts



#### **Lord-Exorcist**

Role: LeaderQuantity: 1

140pts

• Artefact: God-forged Blade



#### Vandus Hammerhand

General

Role: LeaderQuantity: 1

• Mount Trait: Drake-kin

280pts

# **Battlelines**



#### **Judicators**

• Role: Battleline

• Quantity: 5

160pts



#### Liberators

Role: Battleline

• **Quantity**: 10

• Weapon: Grandblade

200pts



Role: Battleline

• Quantity: 10

• Weapon: Grandblade

200pts

# **Other Units**



### **Fulminators**

• Role: Other

• Quantity: 2



## **Protectors**

• Role: Other

• Quantity: 5



# Retributors

• Role: Other

• Quantity: 5



## **Retributors**

• Role: Other

• Quantity: 5

240pts

200pts

220pts

220pts

# **Total 1980pts**

Army deemed **Valid**